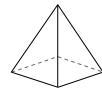

B.rectangular pyramid

C.They both have the same number of vertices.

**6**)

triangular pyramid

sphere

Which shape has more edges?

A.triangular pyramid

B.sphere

triangular prism

rectangular pyramid

Which shape has more vertices?

A.triangular prism

B.rectangular pyramid

C. They both have the same number of vertices.

**6**)

triangular pyramid