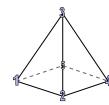

edges:

3)

triangular pyramid

faces:

vertices:

edges:

Answers

l**.** \_\_\_\_\_\_

## Use the diagram to determine the faces, vertices and edges of the shapes.

2)

1)

sphere

faces: 1
vertices: 0
edges: 0

37-22

rectangular prism

faces:

vertices: 8 edges: 12

3)

triangular pyramid

faces:

4

edges:

vertices:

4)