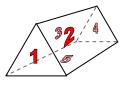

2

3. \_\_\_\_\_

4. \_\_\_\_\_

5. \_\_\_\_\_

6. \_\_\_\_\_

4)

triangular prism

Which shape has more faces?

vertices: 8 edges: 12

3)

triangular pyramid

faces:

4

edges:

vertices:

4)