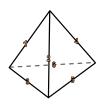

edges:

3)

triangular pyramid

faces:

vertices:

edges:

Answers

l**.** \_\_\_\_\_\_

vertices: 8 edges: 12

3)

triangular pyramid

faces:

4

edges:

vertices:

4)