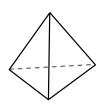

edges:

3)

triangular pyramid

faces:

vertices:

edges:

Answers

l**.** \_\_\_\_\_\_

B.rectangular pyramid

C.They both have the same number of vertices.

**6**)

triangular pyramid

sphere

Which shape has more edges?

A.triangular pyramid

B.sphere

C. They both have the same number of edges.

**Answers** 

1, 0, 0

sphere

Which shape has more edges?

A.triangular pyramid

B.sphere

C. They both have the same number of edges.