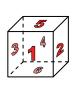

## Use the diagram to determine the faces, vertices and edges of the shapes.

1)

sphere faces:

vertices: \_\_edges:

2)

rectangular prism

faces:

vertices:

## Use the diagram to determine the faces, vertices and edges of the shapes.

2)

1)

sphere

faces: 1
vertices: 0
edges: 0

37-22

rectangular prism

faces:

vertices: 8 edges: 12

3)

triangular pyramid

faces:

4

edges:

vertices:

4)