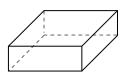

## Use the diagram to determine the faces, vertices and edges of the shapes.

1)

sphere faces:

vertices: \_\_edges:

2)

rectangular prism

faces:

vertices:

## Use the diagram to determine the faces, vertices and edges of the shapes.

2)

1)

sphere

faces: 1
vertices: 0
edges: 0

37-22

rectangular prism

faces:

vertices: 8 edges: 12

3)

triangular pyramid

faces:

4

edges:

vertices:

4)