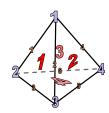

## Use the diagram to determine the faces, vertices and edges of the shapes.

1)

sphere faces:

vertices: \_\_edges:

2)

rectangular prism

faces:

vertices:

edges:

3)

triangular pyramid

faces:

vertices:

edges:

Answers

l**.** \_\_\_\_\_\_

2

3. \_\_\_\_\_

4. \_\_\_\_\_

5. \_\_\_\_\_

6. \_\_\_\_\_

4)

triangular prism

Which shape has more faces?

## Use the diagram to determine the faces, vertices and edges of the shapes.

2)

1)

sphere

faces: 1
vertices: 0
edges: 0

37-22

rectangular prism

faces:

vertices: 8 edges: 12

3)

triangular pyramid

faces:

4

edges:

vertices:

4)