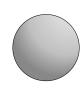

## Use the diagram to determine the faces, vertices and edges of the shapes.

1)

sphere faces:

vertices: \_\_edges:

2)

rectangular prism

faces:

vertices:

## Use the diagram to determine the faces, vertices and edges of the shapes.

2)

1)

sphere

faces: 1
vertices: 0
edges: 0

37-22

rectangular prism

faces: