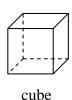

## Use the diagram to determine the faces, vertices and edges of the shapes.

1)

sphere faces:

vertices: \_\_edges:

2)

rectangular prism

faces:

vertices:

A.cube

B.triangular prism

C. They both have the same number of faces.

5)

triangular prism

rectangular pyramid

Which shape has more vertices?

A.triangular prism

cube

triangular prism

Which shape has more faces?

A.cube

6

B.triangular prism

C. They both have the same number of faces.

**5**)