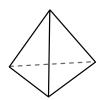

edges:

3)

triangular pyramid

faces:

vertices:

edges:

Answers

l**.** \_\_\_\_\_\_

vertices: 8 edges: 12

3)

triangular pyramid

faces:

4

edges:

vertices:

4)