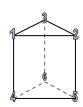

## Use the diagram to determine the faces, vertices and edges of the shapes.

1)

sphere faces:

vertices: \_\_edges:

2)

rectangular prism

faces:

vertices:

## Use the diagram to determine the faces, vertices and edges of the shapes.

2)

1)

sphere

faces: 1
vertices: 0
edges: 0

37-22

rectangular prism

faces: