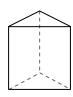

2

3. \_\_\_\_\_

4. \_\_\_\_\_

5. \_\_\_\_\_

6. \_\_\_\_\_

4)

triangular prism

Which shape has more faces?

A.cube

B.triangular prism

C. They both have the same number of faces.

5)

triangular prism

rectangular pyramid

Which shape has more vertices?

A.triangular prism

B.rectangular pyramid

C.They both have the same number of vertices.

**6**)

triangular pyramid

sphere

Which shape has more edges?

A.triangular pyramid

B.sphere

triangular prism

rectangular pyramid

Which shape has more vertices?

A.triangular prism

B.rectangular pyramid

C. They both have the same number of vertices.

**6**)

triangular pyramid